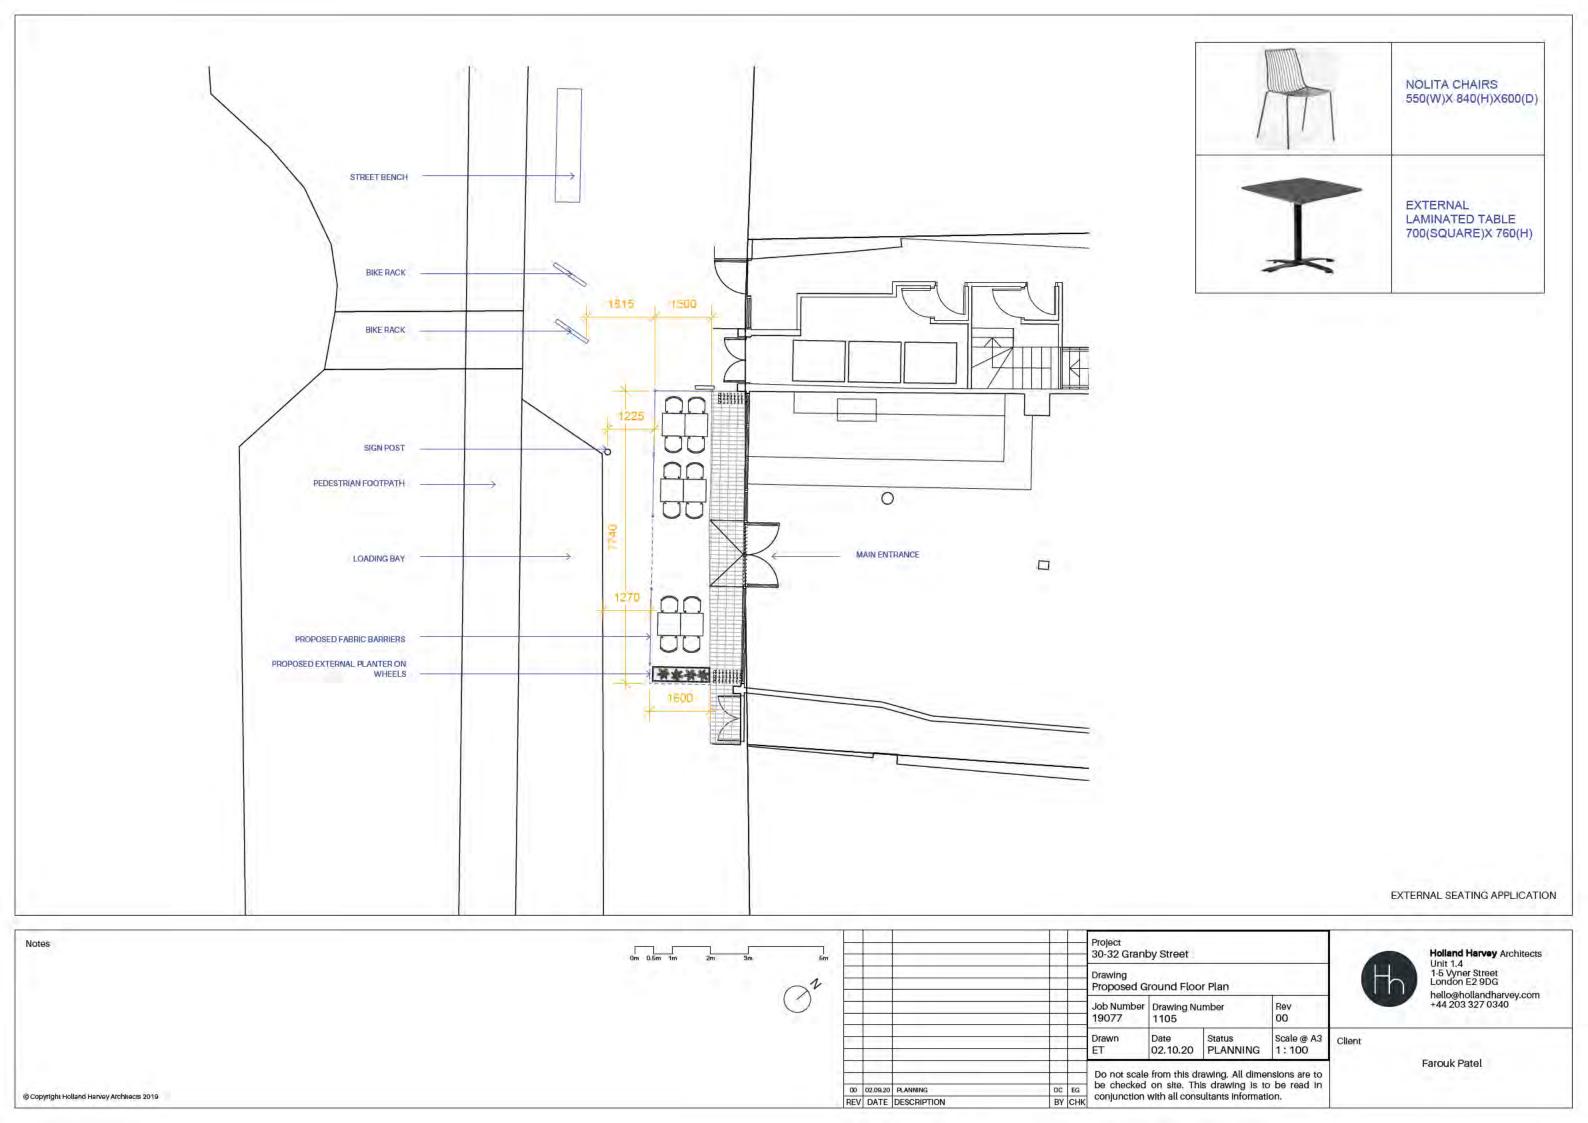

Please describe the premises: Cafe

Proposed licence days and times: 0930-1730

Additional information: 4 barriers, 12 chairs, 6 tables

What is the applicant's date of

Applicant's contact details:

| Title | First name | Surname | Phone number | Mobile number | Email address |
|-------|------------|---------|--------------|---------------|---------------|
| Mr    | farouk     | patel   | 1            |               |               |