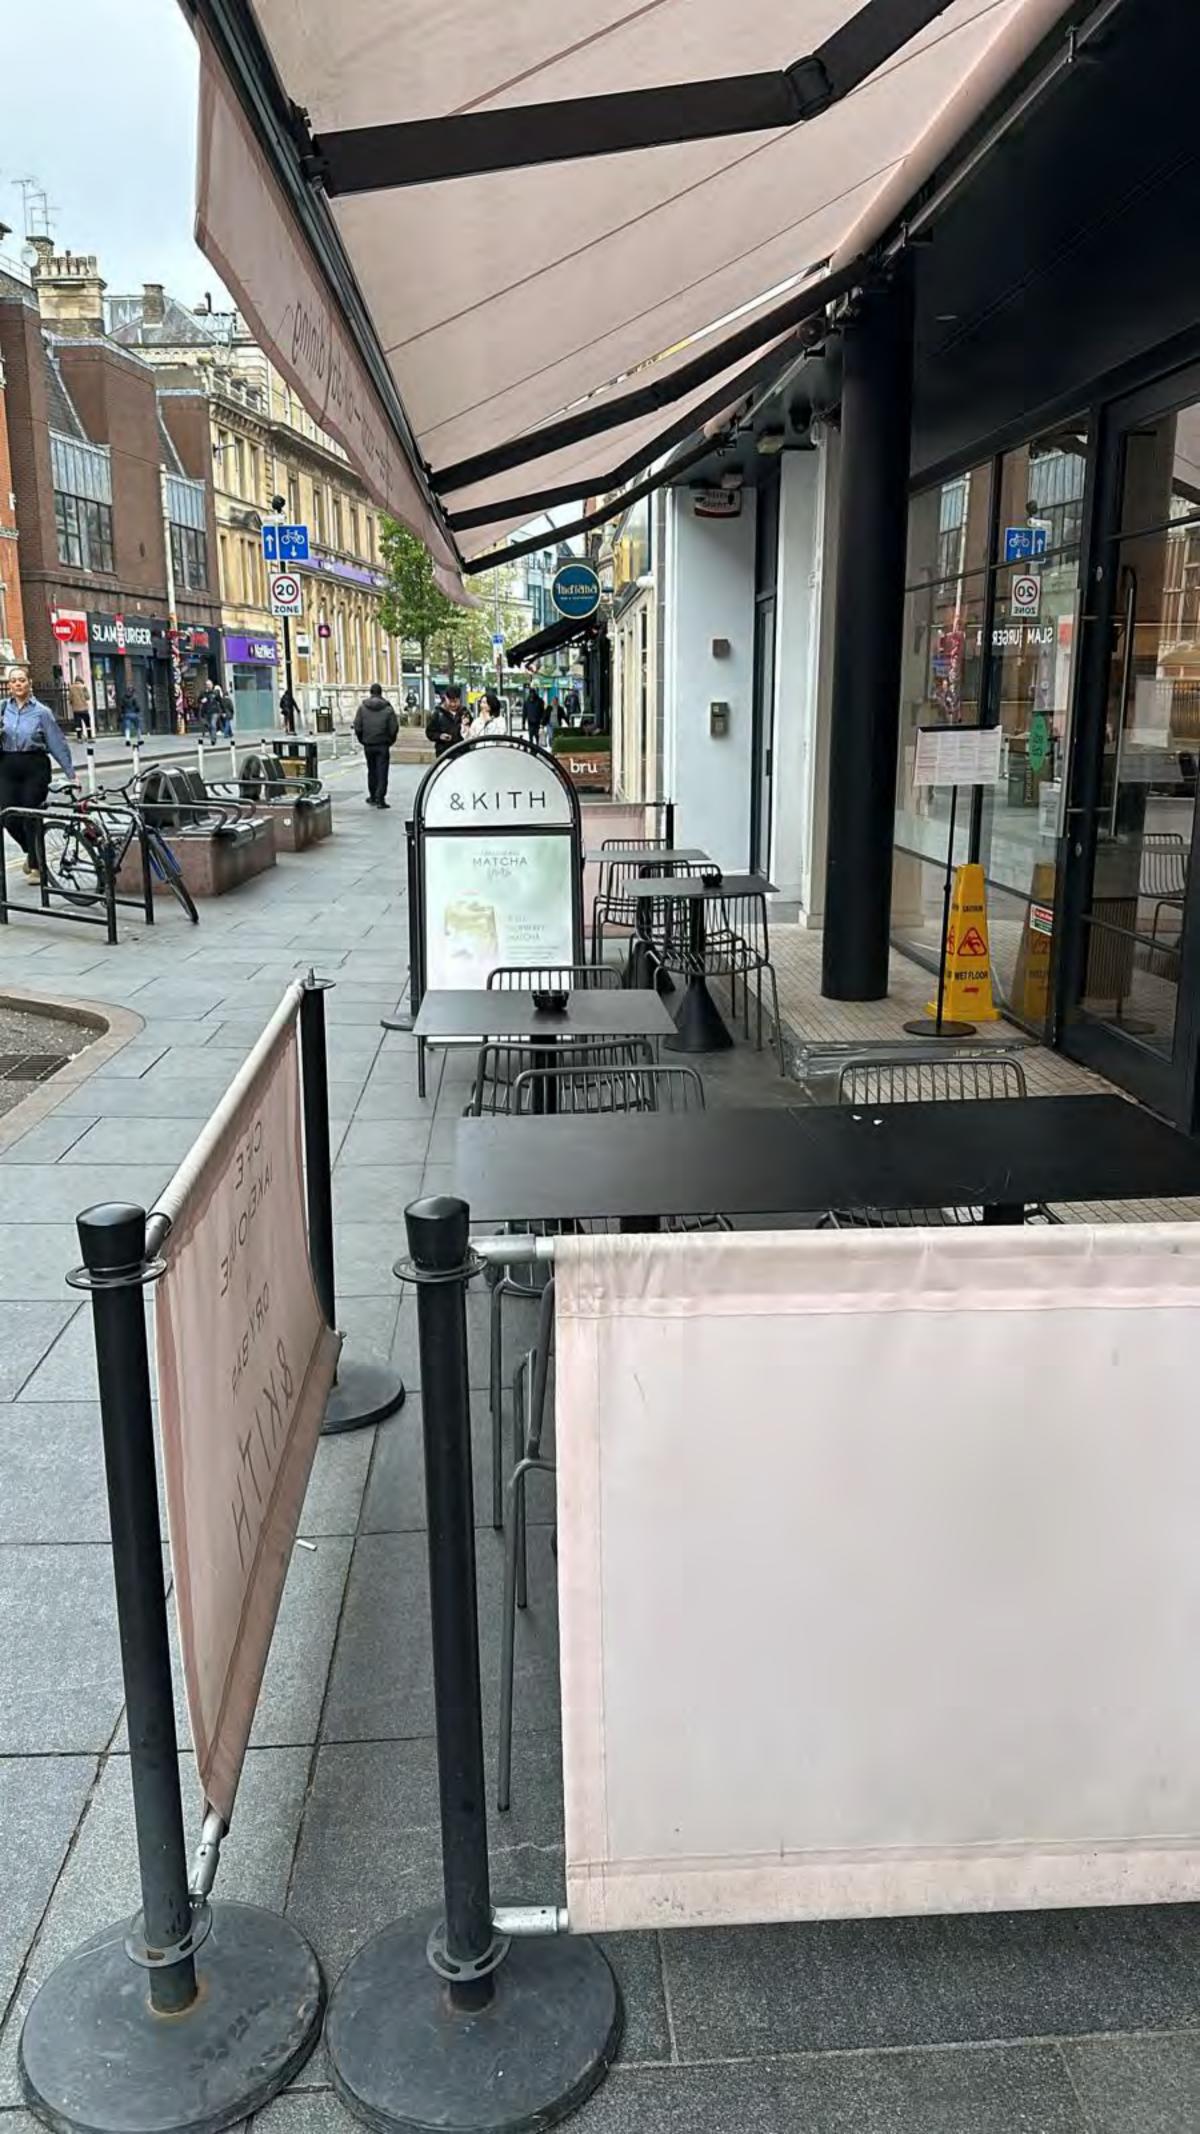

Please describe the premises: Cafe

Proposed licence days and times: 0930-1730

Additional information: 4 barriers, 12 chairs, 6 tables

What is the applicant's date of

Applicant's contact details:

| Title | First name | Surname | Phone number | Mobile number | Email address |
|-------|------------|---------|--------------|---------------|---------------|
| Mr    | farouk     | patel   | 1            |               |               |

**Upload a file or photo:** Pages from Application Luma.pdf

Upload a file or photo: IMG 5774.jpg

Please provide any additional information.: Hi there, if this could be processed asap this would

be much appreciated