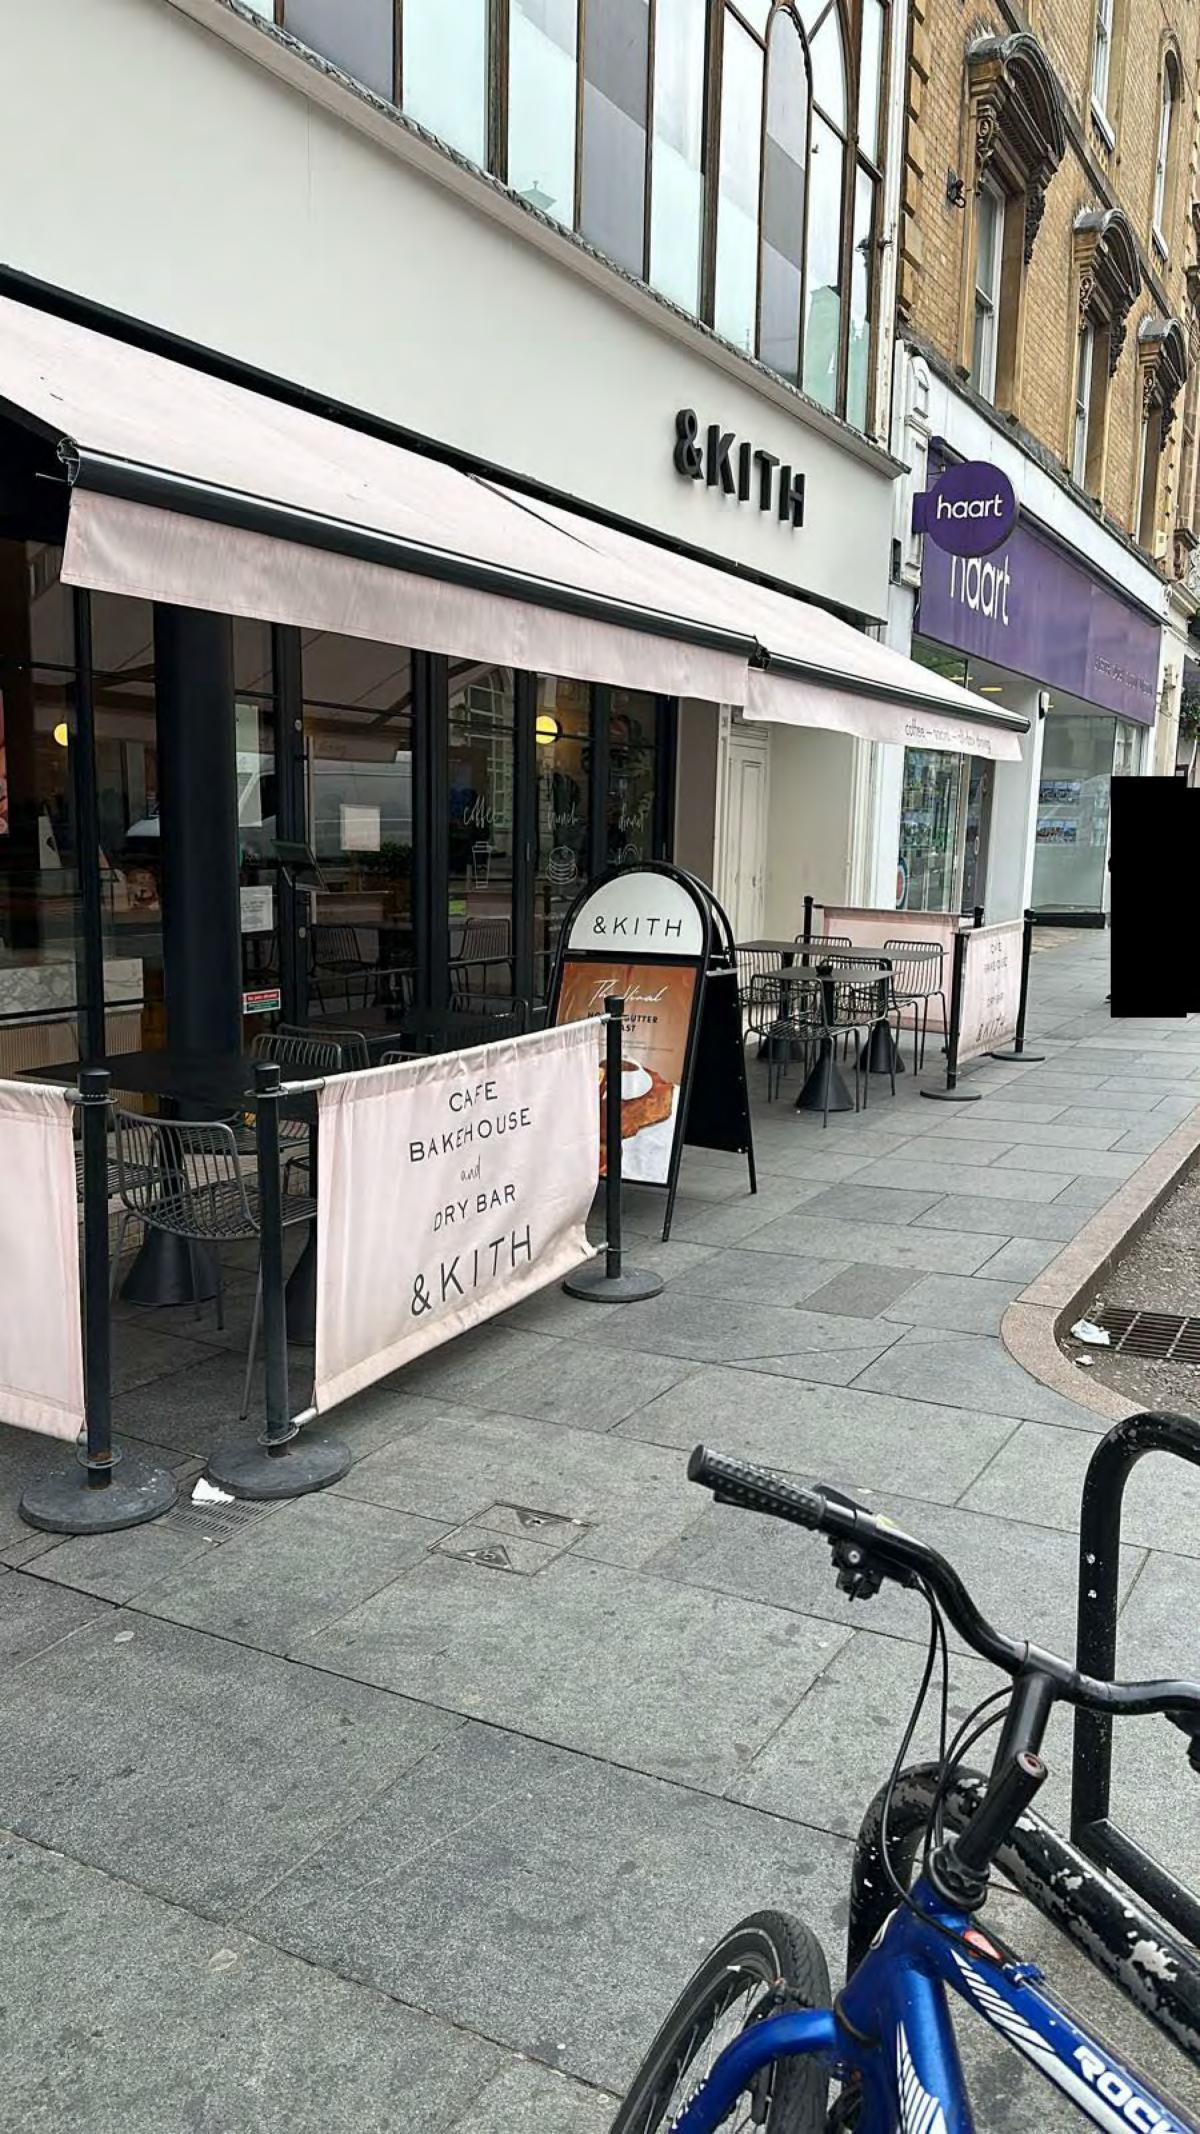

Please describe the premises: Cafe

Proposed licence days and times: 0930-1730

Additional information: 4 barriers, 12 chairs, 6 tables

What is the applicant's date of

Applicant's contact details:

| Title | First name | Surname | Phone number | Mobile number | Email address |
|-------|------------|---------|--------------|---------------|---------------|
| Mr    | farouk     | patel   | 1            |               |               |