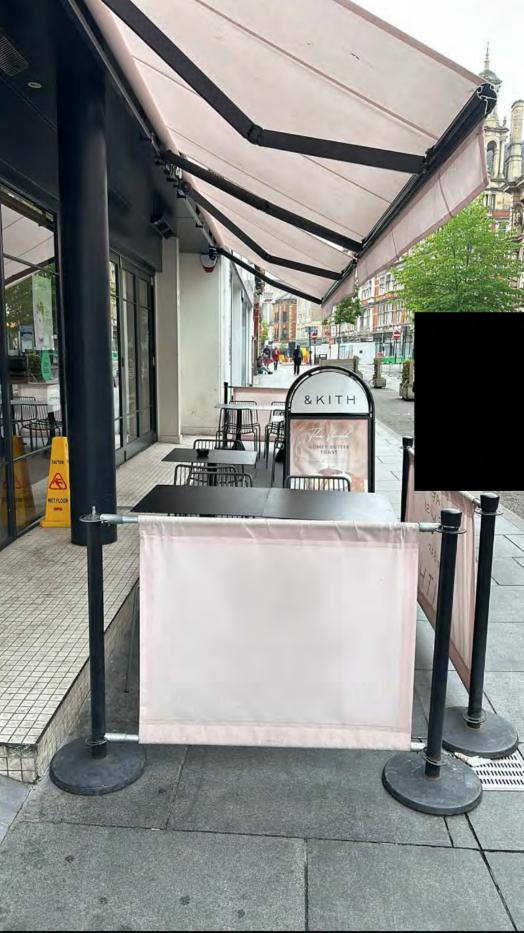

Please describe the premises: Cafe

Proposed licence days and times: 0930-1730

Additional information: 4 barriers, 12 chairs, 6 tables

What is the applicant's date of

Applicant's contact details:

| Title | First name | Surname | Phone number | Mobile number | Email address |
|-------|------------|---------|--------------|---------------|---------------|
| Mr    | farouk     | patel   | 1            |               |               |