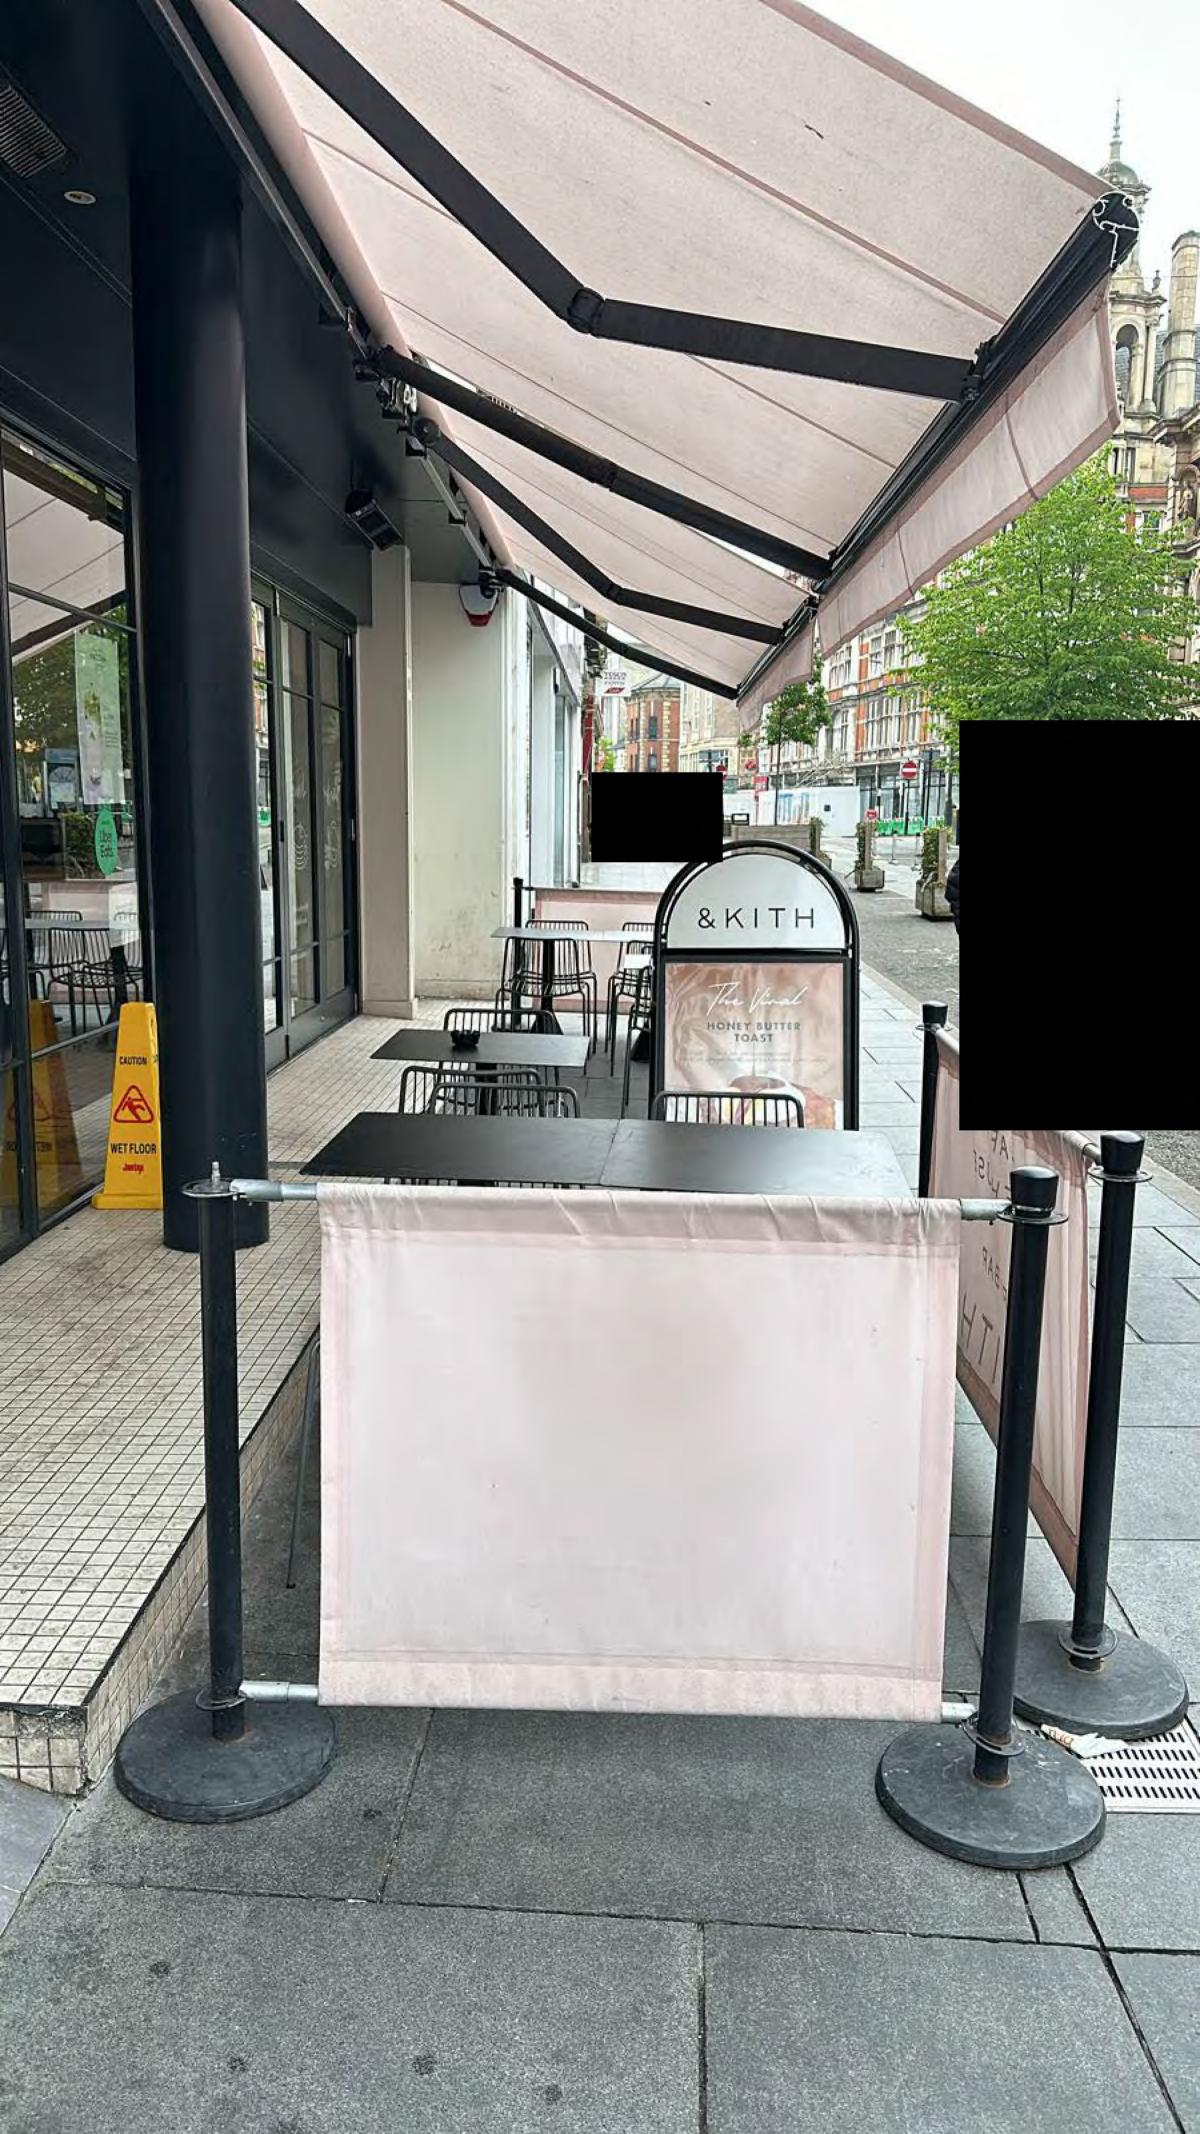

Please describe the premises: Cafe

Proposed licence days and times: 0930-1730

Additional information: 4 barriers, 12 chairs, 6 tables

What is the applicant's date of

Applicant's contact details:

| Title | First name | Surname | Phone number | Mobile number | Email address |
|-------|------------|---------|--------------|---------------|---------------|
| Mr    | farouk     | patel   | 1            |               |               |