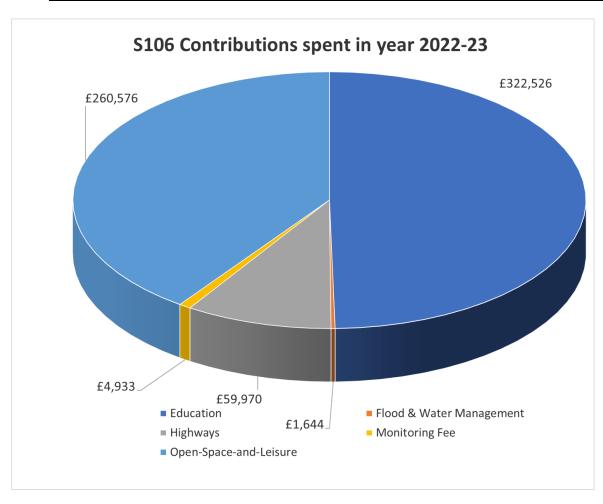

#### S106 Contributions spent in year 2022/23

4.10 In this financial year an amount of £649,649 was spent on infrastructure such as education, highways, open space and leisure, flood and water management and monitoring. The details of spending are set in table 3.

Table 3

| Infrastructure type           | S106 monies spent (£) 2022/23 |
|-------------------------------|-------------------------------|
| Affordable Housing            | £0                            |
| Economic - Development        | £0                            |
| Community Facilities (Sports) | £0                            |
| Education                     | £322,526                      |
| Flood-and-Water-Management    | £1644                         |
| Green-Infrastructure          | £0                            |
| Highways                      | £59,970                       |
| Open-Space-and-Leisure        | £260,576                      |
| Monitoring fee                | £4,933                        |
|                               |                               |
| <b>Grand Total Spent</b>      | £649,649                      |