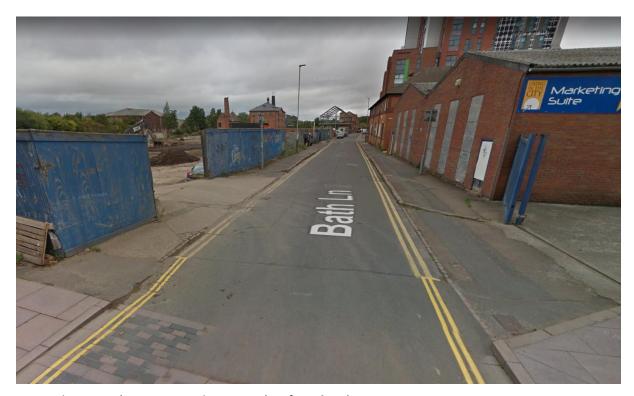

#### **S278 Projects in 2022/23**

5.3 The following table 6 sets out the works carried out in the Leicester City under S278 agreements in the financial year 2022-23:

Table 6

| Planning Application | Development<br>type | Details of work                                                      | Value of<br>work |
|----------------------|---------------------|----------------------------------------------------------------------|------------------|
| 20142115             | Commercial          | Burton Street, access to new superstore                              | £76,707          |
| 20182094             | Commercial          | Corporation Road, access to Space Park, and carriageway improvements | £149,707         |
| 20180708             | Residential         | Bath Lane, footway<br>and carriageway works                          | £42,200          |
| 20160781             | Residential         | Heacham Drive and<br>Somerset Avenue<br>junction                     | £82,442          |