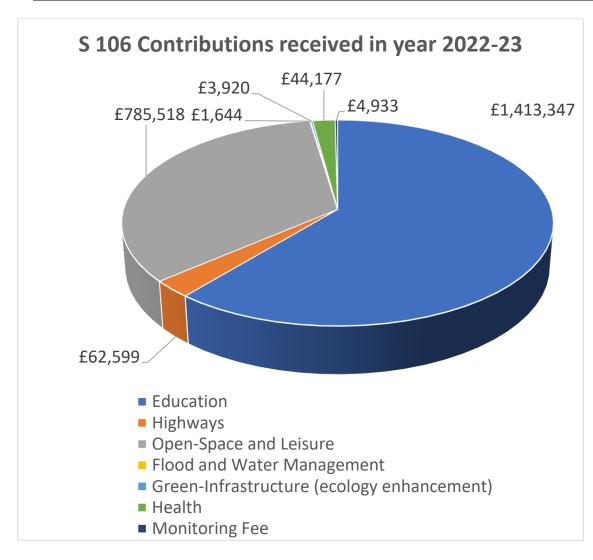

#### S106 Contributions received in year 2022/23

4.9 In 2022-23 an amount of £2,316,138 was received for various purposes as set out in table 2.

Table 2

| Infrastructure type           | S106 monies received (£) in 2022/23 |
|-------------------------------|-------------------------------------|
| Community-Facilities (Sports) | £0                                  |
| Economic-Development          | £0                                  |
| Education                     | £1,413,347                          |
| Flood-and-Water-Management    | £1644                               |
| Green-Infrastructure          | £3,920                              |
| Health                        | £44,177                             |
| Highways                      | £62,599                             |
| Open-Space-and-Leisure        | £785,518                            |
| Monitoring Fee                | £4,933                              |
| Total contributions received  | £2,316,138                          |