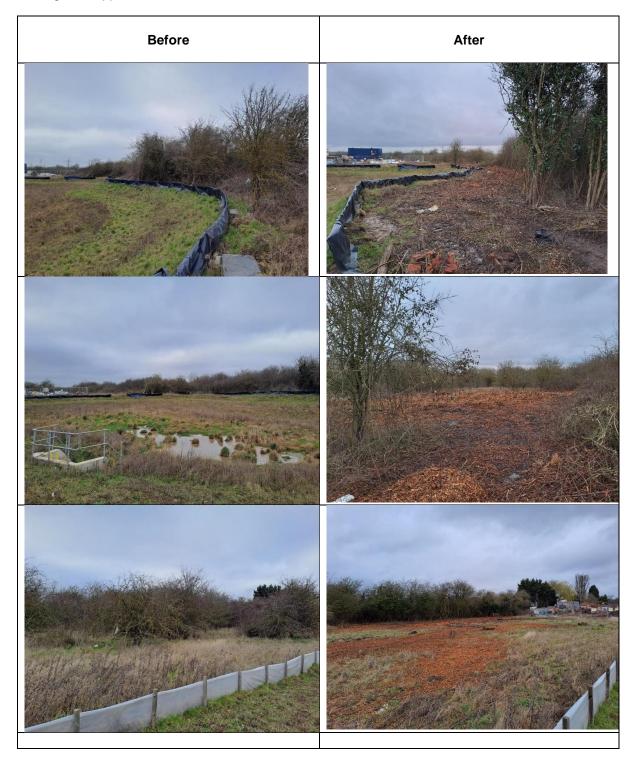

# **Projects Delivered Off Site by S106 Contributions** 2022/2023

4.14 Full details of the projects delivered spending developer contributions can be found in appendix 3.

Table 5 below shows affordable housing provided through s106 contribution in year 2022/23

Table 5

| Affordable Housing delivered 2022-23 |                                   |                                                      |
|--------------------------------------|-----------------------------------|------------------------------------------------------|
| Application<br>Number                | Application Site                  | Units                                                |
| 20162382                             | Lutterworth Road, Franklyn Fields | 17 (15 Affordable<br>Rent and 2 Shared<br>Ownership) |