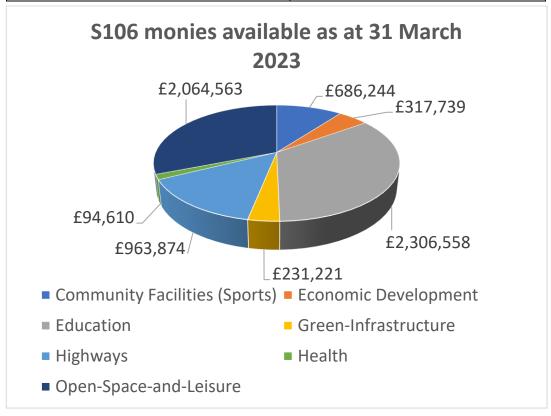

# Unspent S106 Contributions as at 31 March 2023 to be spent in future

4.11 In summary table 4 shows that on 31 March 2023 an amount of £6,664,809 was available for different purposes and £4,331,665 of these contributions were allocated to identified projects together with an amount of £2,333,144 unallocated at that point of time.

Table 4

| Infrastructure type             | S106 monies available (£) as at 31 March 2023 |
|---------------------------------|-----------------------------------------------|
| Allocated                       |                                               |
| Community Facilities (Sports)   | £686,244                                      |
| Economic Development            | £317,739                                      |
| Education                       | £857,462                                      |
| Green-Infrastructure            | £227,301                                      |
| Highways                        | £963,874                                      |
| Open-Space-and-Leisure          | £1,279,045                                    |
| Total Allocated                 | £4,331,665                                    |
| Unallocated                     |                                               |
| Health                          | £94,610                                       |
| Education                       | £1,449,096                                    |
| Open-Space-and-Leisure          | £785,518                                      |
| Green-Infrastructure            | £3,920                                        |
| Total Unallocated               | £2,333,144                                    |
| Total allocated and unallocated | £6,664,809                                    |