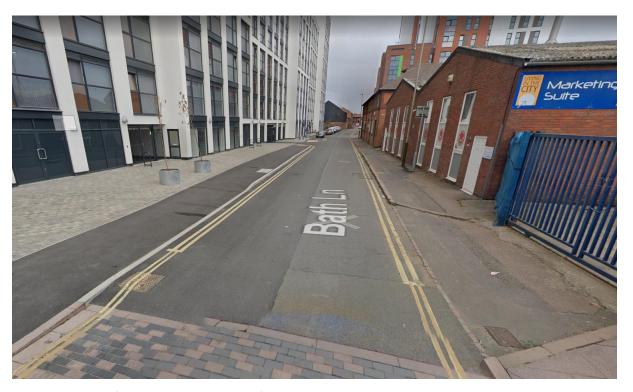

#### **S278 Projects in 2022/23**

5.3 The following table 6 sets out the works carried out in the Leicester City under S278 agreements in the financial year 2022-23:

Table 6

| Planning Application | Development<br>type | Details of work                                                      | Value of<br>work |
|----------------------|---------------------|----------------------------------------------------------------------|------------------|
| 20142115             | Commercial          | Burton Street, access to new superstore                              | £76,707          |
| 20182094             | Commercial          | Corporation Road, access to Space Park, and carriageway improvements | £149,707         |
| 20180708             | Residential         | Bath Lane, footway<br>and carriageway works                          | £42,200          |
| 20160781             | Residential         | Heacham Drive and<br>Somerset Avenue<br>junction                     | £82,442          |