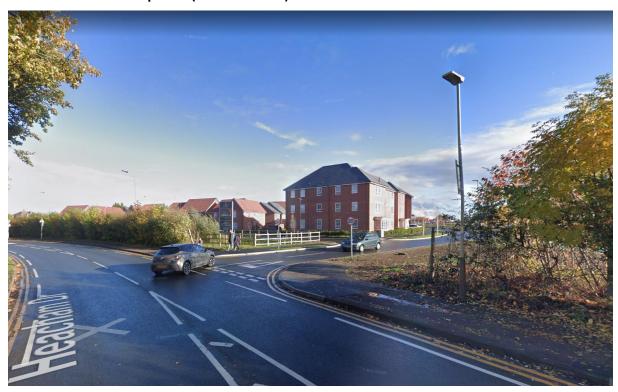

#### **S278 Projects in 2022/23**

5.3 The following table 6 sets out the works carried out in the Leicester City under S278 agreements in the financial year 2022-23:

Table 6

| Planning Application | Development<br>type | Details of work                                                      | Value of<br>work |
|----------------------|---------------------|----------------------------------------------------------------------|------------------|
| 20142115             | Commercial          | Burton Street, access to new superstore                              | £76,707          |
| 20182094             | Commercial          | Corporation Road, access to Space Park, and carriageway improvements | £149,707         |
| 20180708             | Residential         | Bath Lane, footway<br>and carriageway works                          | £42,200          |
| 20160781             | Residential         | Heacham Drive and<br>Somerset Avenue<br>junction                     | £82,442          |