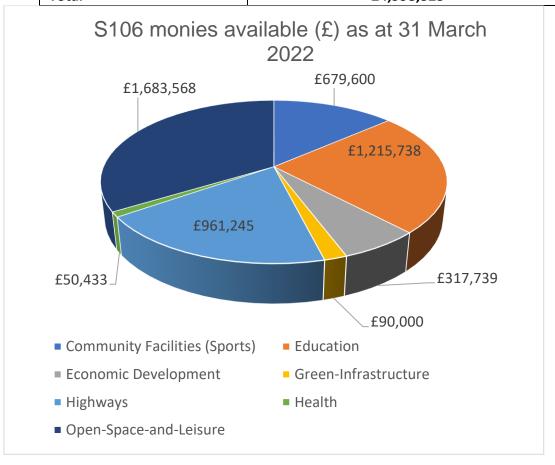

## **Unspent S106 Contributions as at 31 March 2022 and available**

Table 1 below highlights that as at 31 March 2022, a net s106 total of £4,998,323 available to fund infrastructure such as community facilities (sports), economic-development, education, flood and water management, green infrastructure (ecology enhancement/conservation), health, highways and open space & leisure.

Table 1

| Infrastructure type           | S106 monies available<br>(£) On 31 March 2022 |
|-------------------------------|-----------------------------------------------|
| Community Facilities (Sports) | £679,600                                      |
| Economic-Development          | £317,739                                      |
| Education                     | £1,215,738                                    |
| Flood & Water Management      | £0                                            |
| Green-Infrastructure          | £90,000                                       |
| Health                        | £50,433                                       |
| Highways                      | £961,245                                      |
| Open-Space-and-Leisure        | £1,683,568                                    |
| Total                         | £4,998,323                                    |