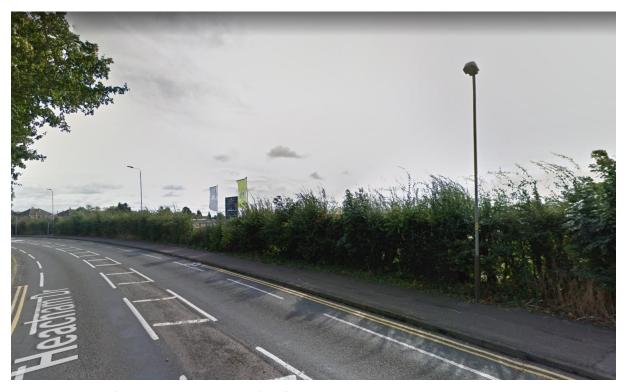

#### **S278 Projects in 2022/23**

5.3 The following table 6 sets out the works carried out in the Leicester City under S278 agreements in the financial year 2022-23:

Table 6

| Planning Application | Development<br>type | Details of work                                                      | Value of<br>work |
|----------------------|---------------------|----------------------------------------------------------------------|------------------|
| 20142115             | Commercial          | Burton Street, access to new superstore                              | £76,707          |
| 20182094             | Commercial          | Corporation Road, access to Space Park, and carriageway improvements | £149,707         |
| 20180708             | Residential         | Bath Lane, footway<br>and carriageway works                          | £42,200          |
| 20160781             | Residential         | Heacham Drive and<br>Somerset Avenue<br>junction                     | £82,442          |