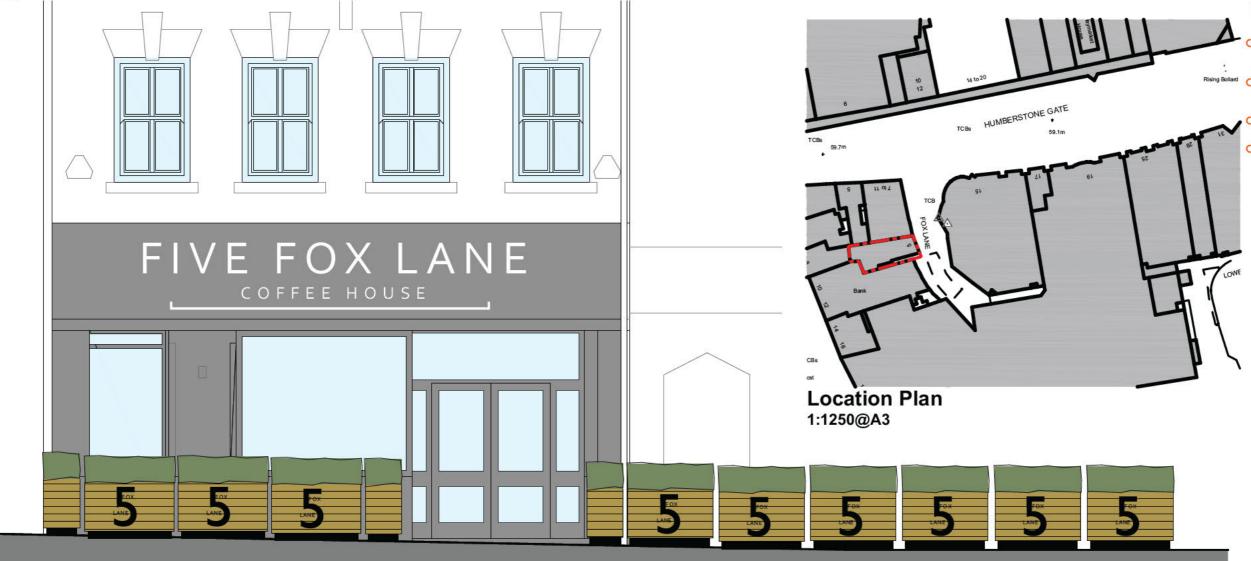

# Name of premises: five fox lane cafe

# Address of premises

| Flat | House Number | Street   | Town      | County         | Postcode |
|------|--------------|----------|-----------|----------------|----------|
|      | 5            | Fox Lane | Leicester | Leicester City | LE1 1WT  |

Please describe the premises: We are an independent cafe, serving fresh sandwich's and cakes. We attract the older generation.

Proposed licence days and times: Monday Sunday 8am - 5pm

Additional information:

**Proposed licence days and times:** Monday - Sunday 8am 5pm

# DESIGN THREE SIXTY

E: info@designthreesixty.co.uk T: +44 (0) 7904 224864 W: www.designthreesixty.co.uk

Project: Pavement Licence

5 Fox Lane Coffee Shop 5 Fox Lane Leicester LE1 1WT