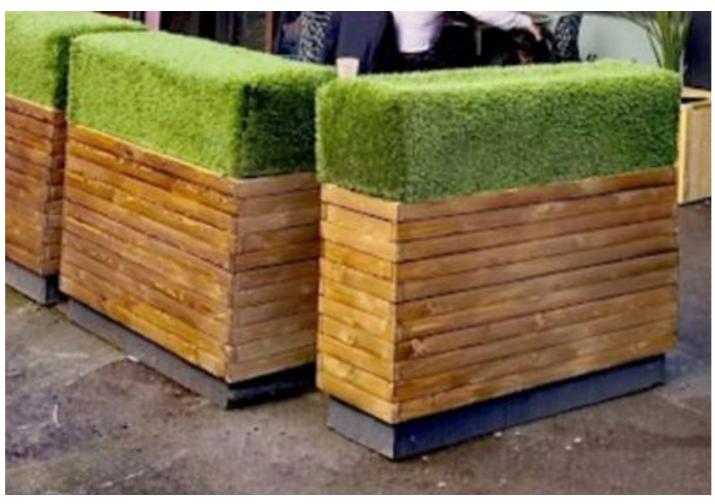

# <u>Seats</u>

Reinforced plastic rattan effect Grey colour 4.5kg weight. 580mm x 590mm 870mm high

Indicative image of proposed seat

# Tables

Reinforced plastic rattan effect table with 4 legs. Slat effect table top Grey colour 13.7kg weight. 800mm x 800mm square 750mm High

Indicative image of proposed seat

**Proposed Barriers** 