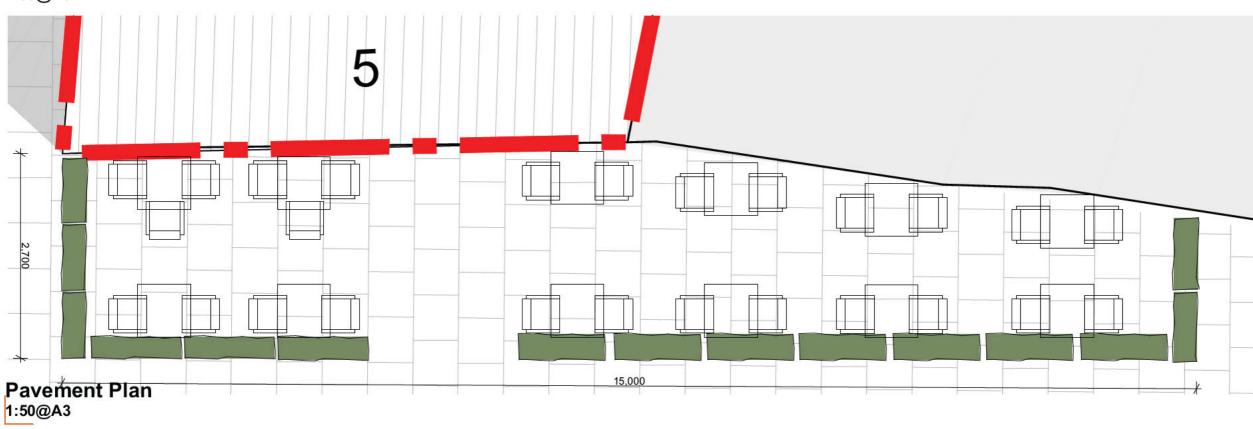

### Proposed Pavement seating layout

| Drawing by:<br>(G/KF | Checked by:<br>IG / 🚯 |  |  |
|----------------------|-----------------------|--|--|
| Date:                | Scale:                |  |  |
| 02 05 2024           | As Shown @A3          |  |  |
| Drawing Number:      | Revision:             |  |  |
| 125 007              | 0/A/B/C/D/E           |  |  |
|                      | F/G/H/I/J/K           |  |  |