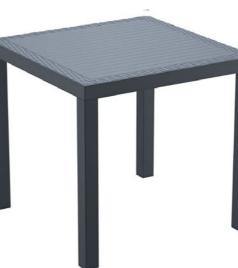

# Tables

Reinforced plastic rattan effect table with 4 legs. Slat effect table top Grey colour 13.7kg weight. 800mm x 800mm square 750mm High

Indicative image of proposed seat

**Proposed Barriers** 