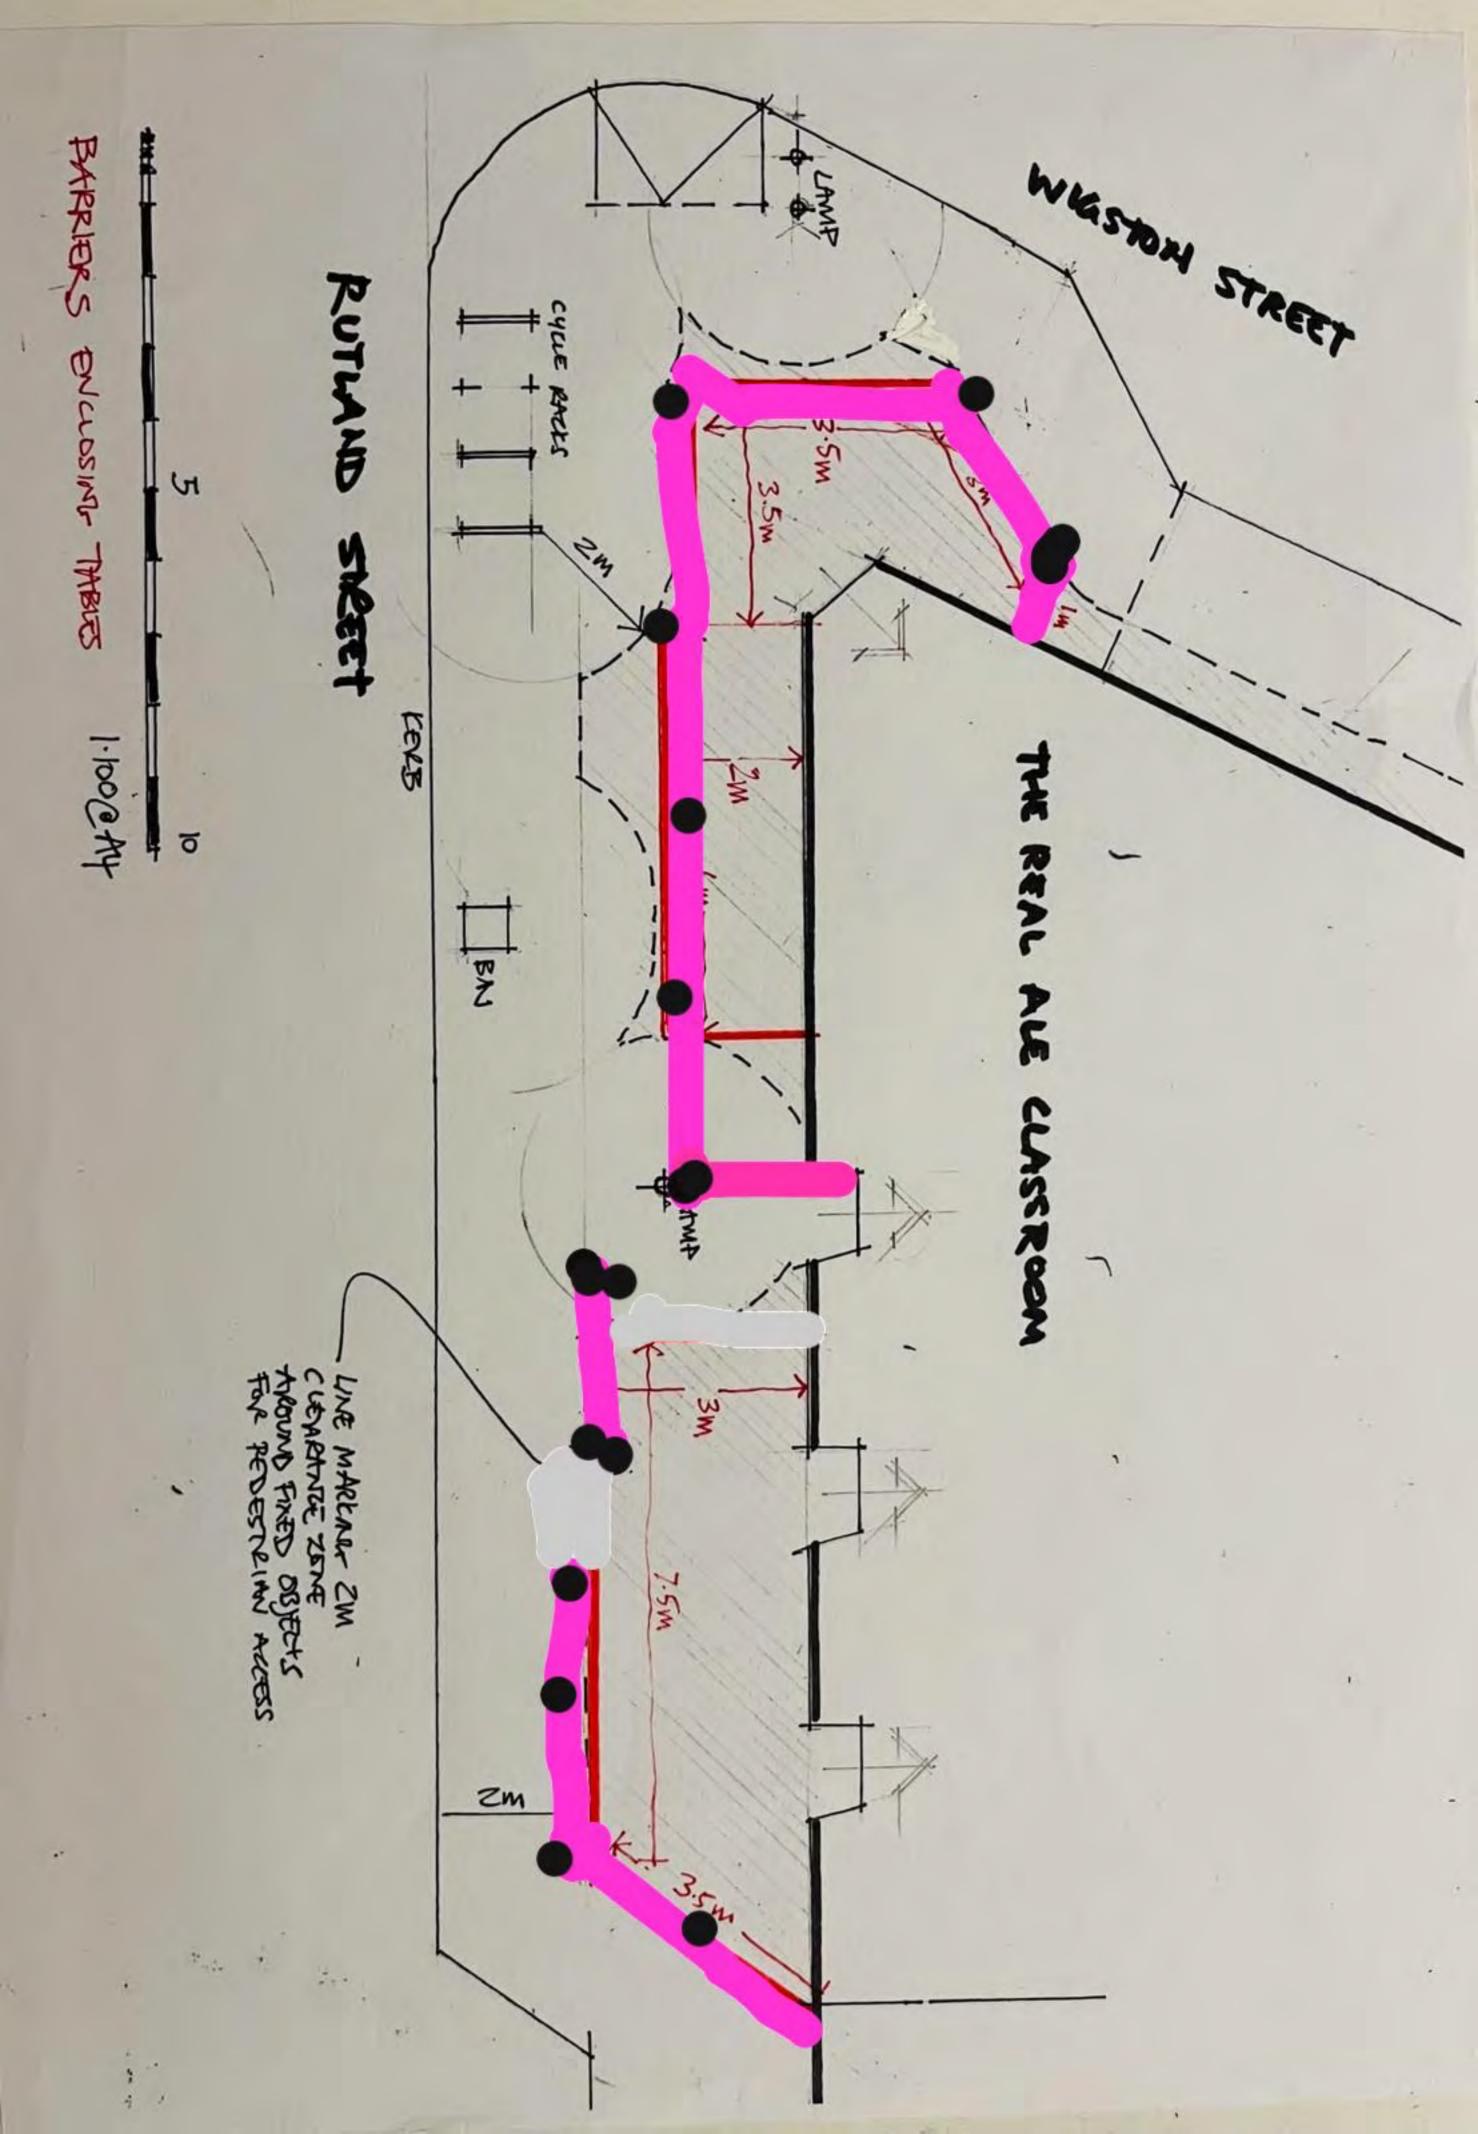

#### Proposed licence days and times: Tuesday 4-11

Wednesday 4 11 Thursday 4-11 Friday 12 12 Saturday 11-12 Sunday 12 8

Additional information: We will mainly use black plastic school chairs and fold away tables. We are using advanced stainless steal posts the same as our stoneygate pub. These will have metal posts and black canvas with logo printed.

https://www.xtracs.com/advancecafebarrier.pdf

We are not sure of the exact number of tables and chairs yet but they will be generously spaced out and safe. We seek further guidance from planning on this.