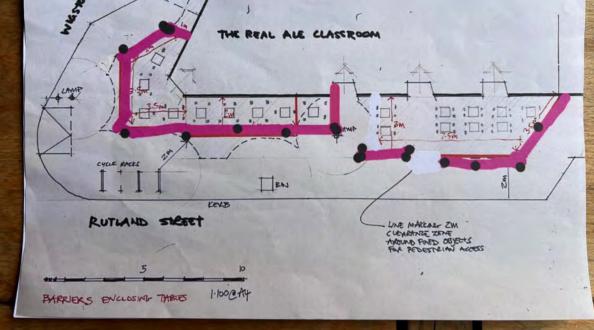

#### Proposed licence days and times: Tuesday 4-11

Wednesday 4 11 Thursday 4-11 Friday 12 12 Saturday 11-12 Sunday 12 8

Additional information: We will mainly use black plastic school chairs and fold away tables. We are using advanced stainless steal posts the same as our stoneygate pub. These will have metal posts and black canvas with logo printed.

https://www.xtracs.com/advancecafebarrier.pdf

We are not sure of the exact number of tables and chairs yet but they will be generously spaced out and safe. We seek further guidance from planning on this.