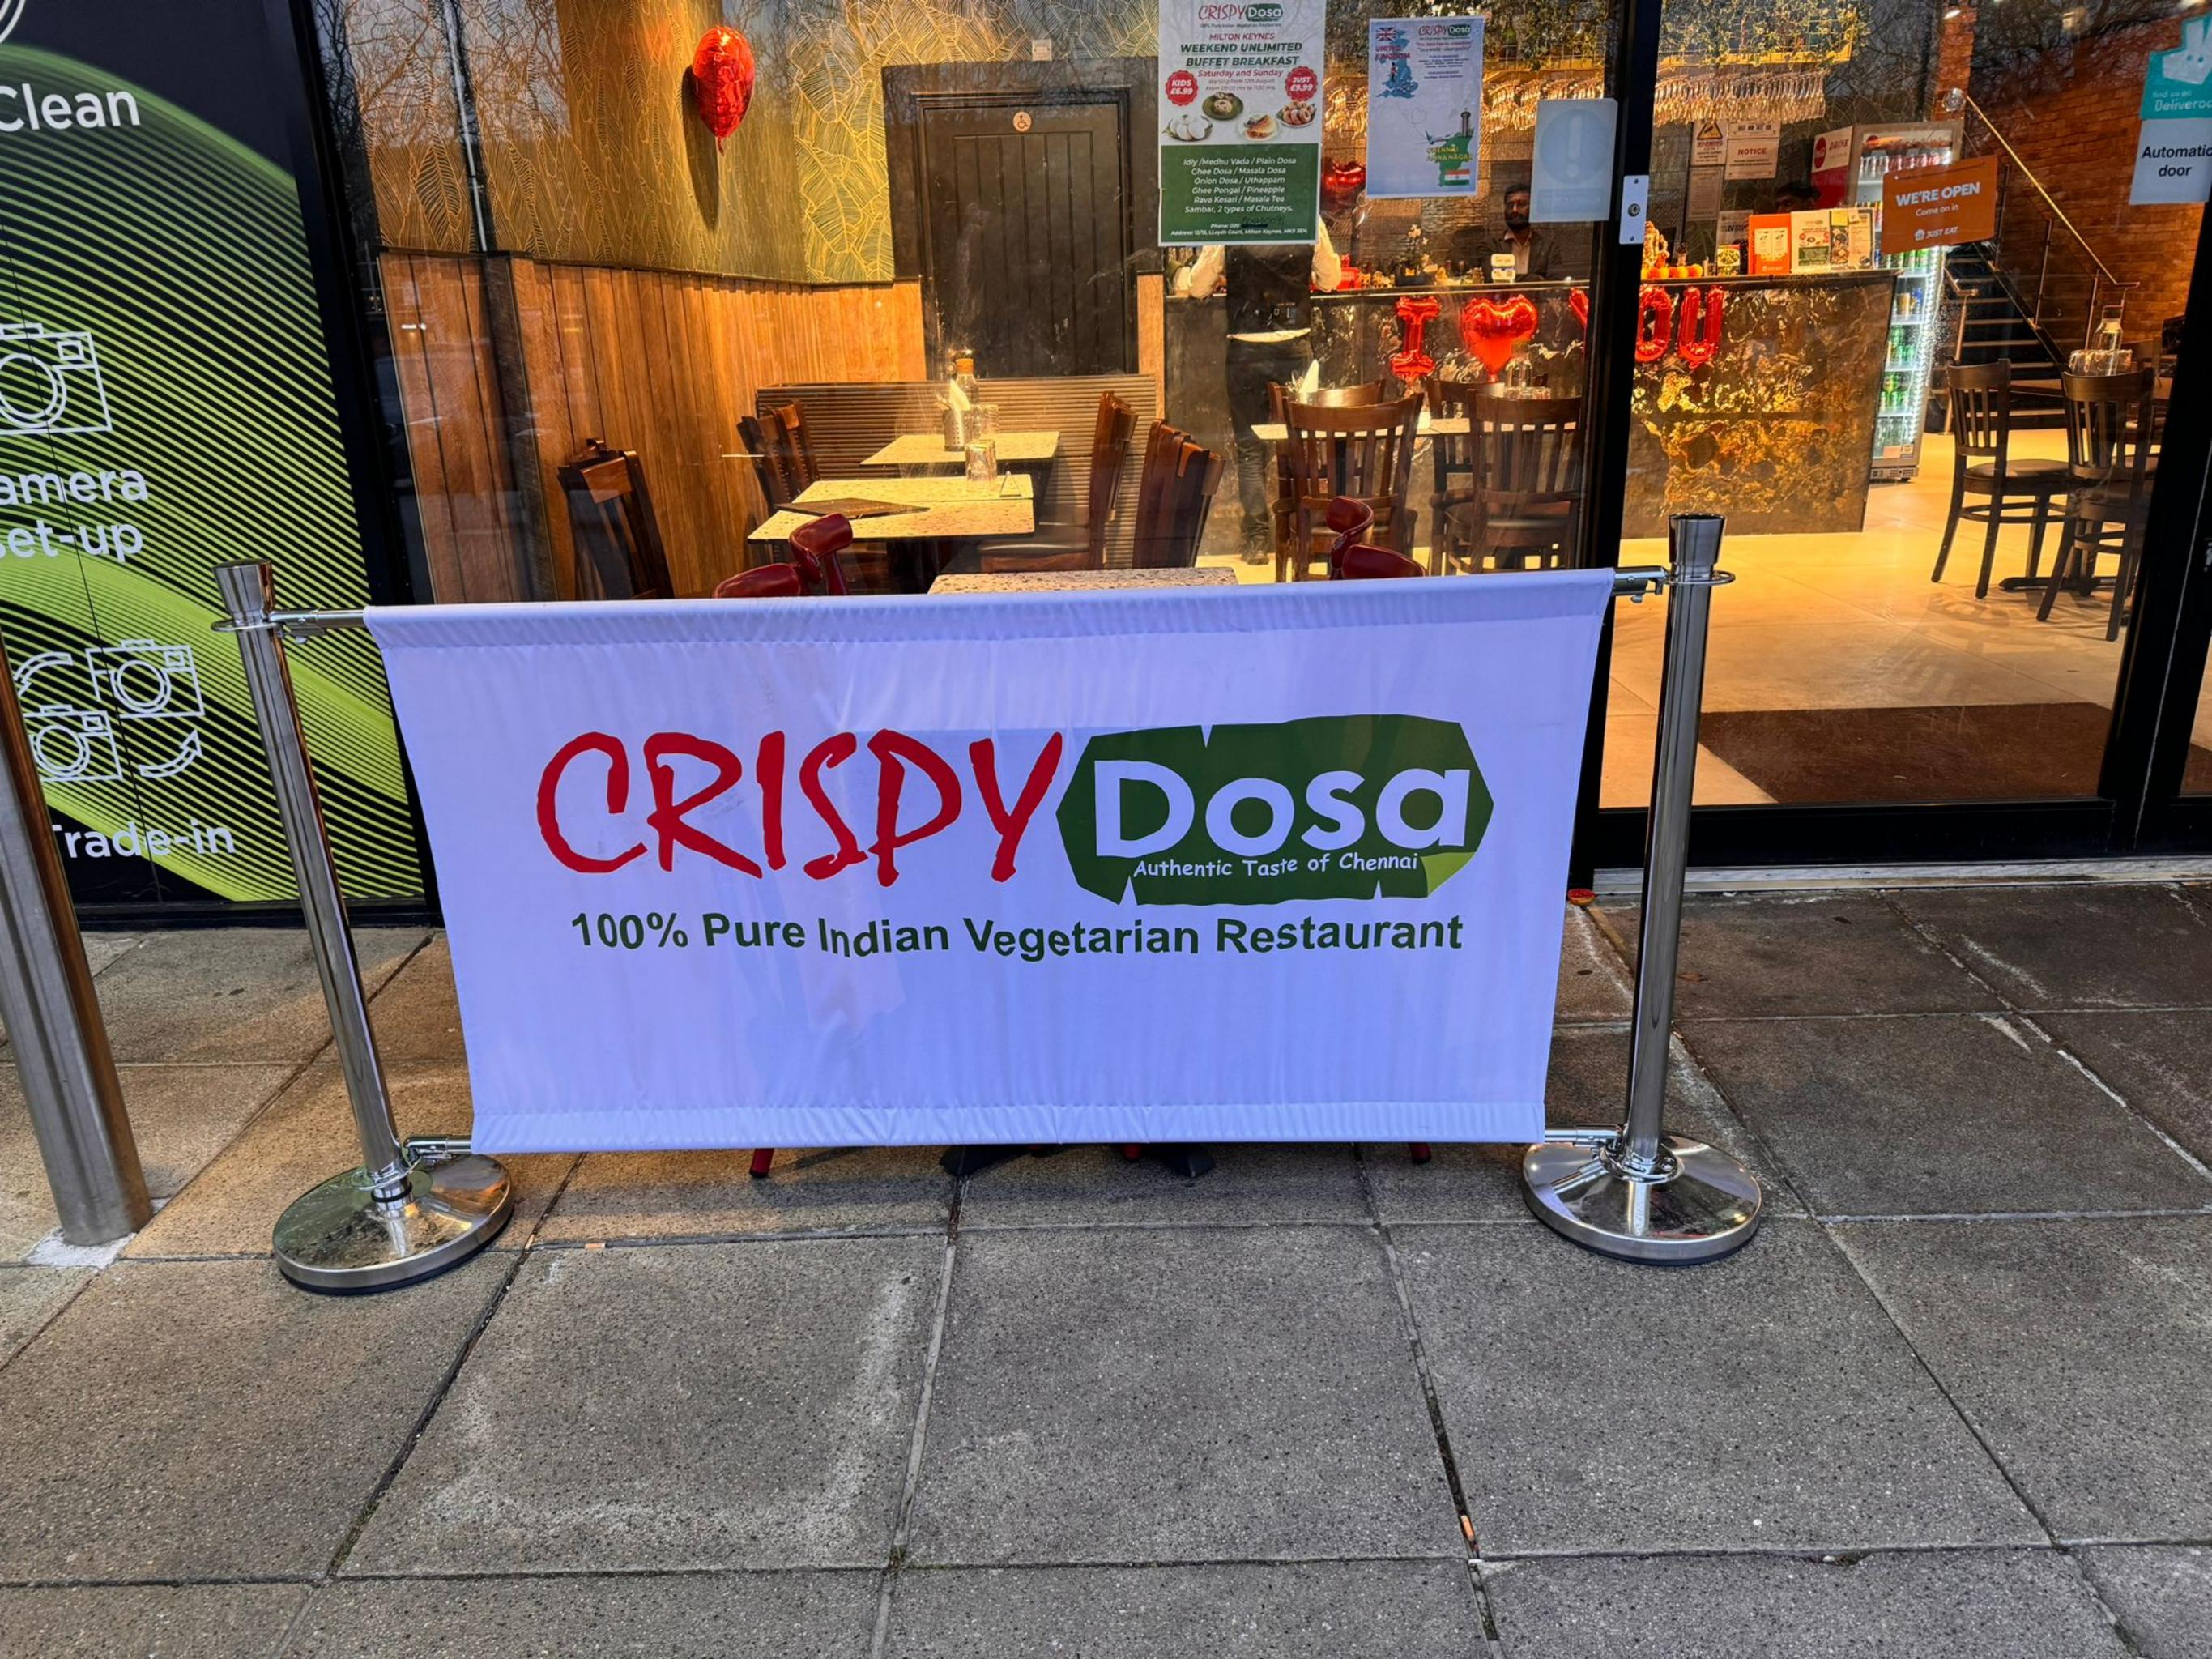

**Pictures of tables and chairs or barrier type/design:** Crispy Dosa Leicester Barrier.jpg,Crispy Dosa Leicester Table and Chairs.jpg

Additional information to support the application: They will have 6 barriers, 4 tables and 12

chairs in total.

Customer confirmed that they understand and agree to the Declaration.

Payment made for the application: £278

| T | C | o: |  |  |  |  |  |
|---|---|----|--|--|--|--|--|
|   |   |    |  |  |  |  |  |