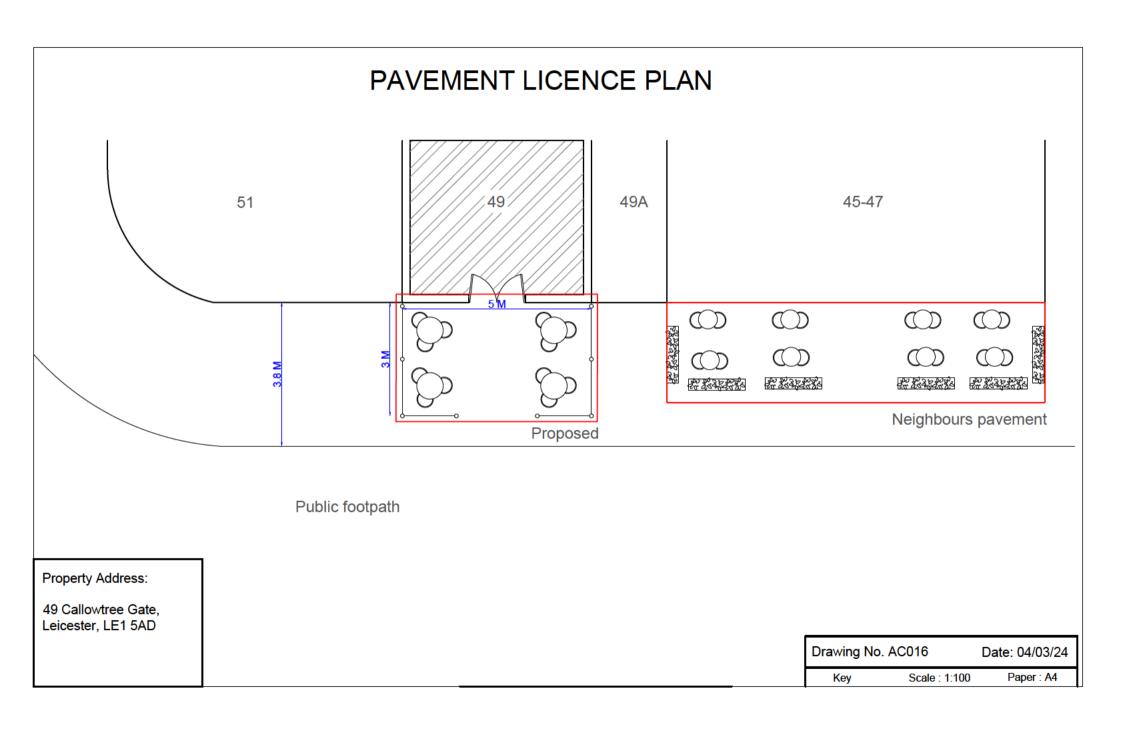

## **Address of premises**

| Flat | <b>House Number</b> | Street          | Town      | County         | Postcode |
|------|---------------------|-----------------|-----------|----------------|----------|
|      | 49                  | Gallowtree Gate | Leicester | Leicester City | LE1 5AD  |

Please describe the premises: South Indian Vegetarian Restaurant

Proposed licence days and times: Monday - Sunday: 09:00 - 22:00

Additional information:

Proposed licence days and times: Monday - Sunday: 09:00 - 22:00

**Pictures of tables and chairs or barrier type/design:** Crispy Dosa Leicester Barrier.jpg,Crispy Dosa Leicester Table and Chairs.jpg

Additional information to support the application: They will have 6 barriers, 4 tables and 12

chairs in total.

Customer confirmed that they understand and agree to the Declaration.

Payment made for the application: £278

| T | C | o: |  |  |  |  |  |
|---|---|----|--|--|--|--|--|
|   |   |    |  |  |  |  |  |