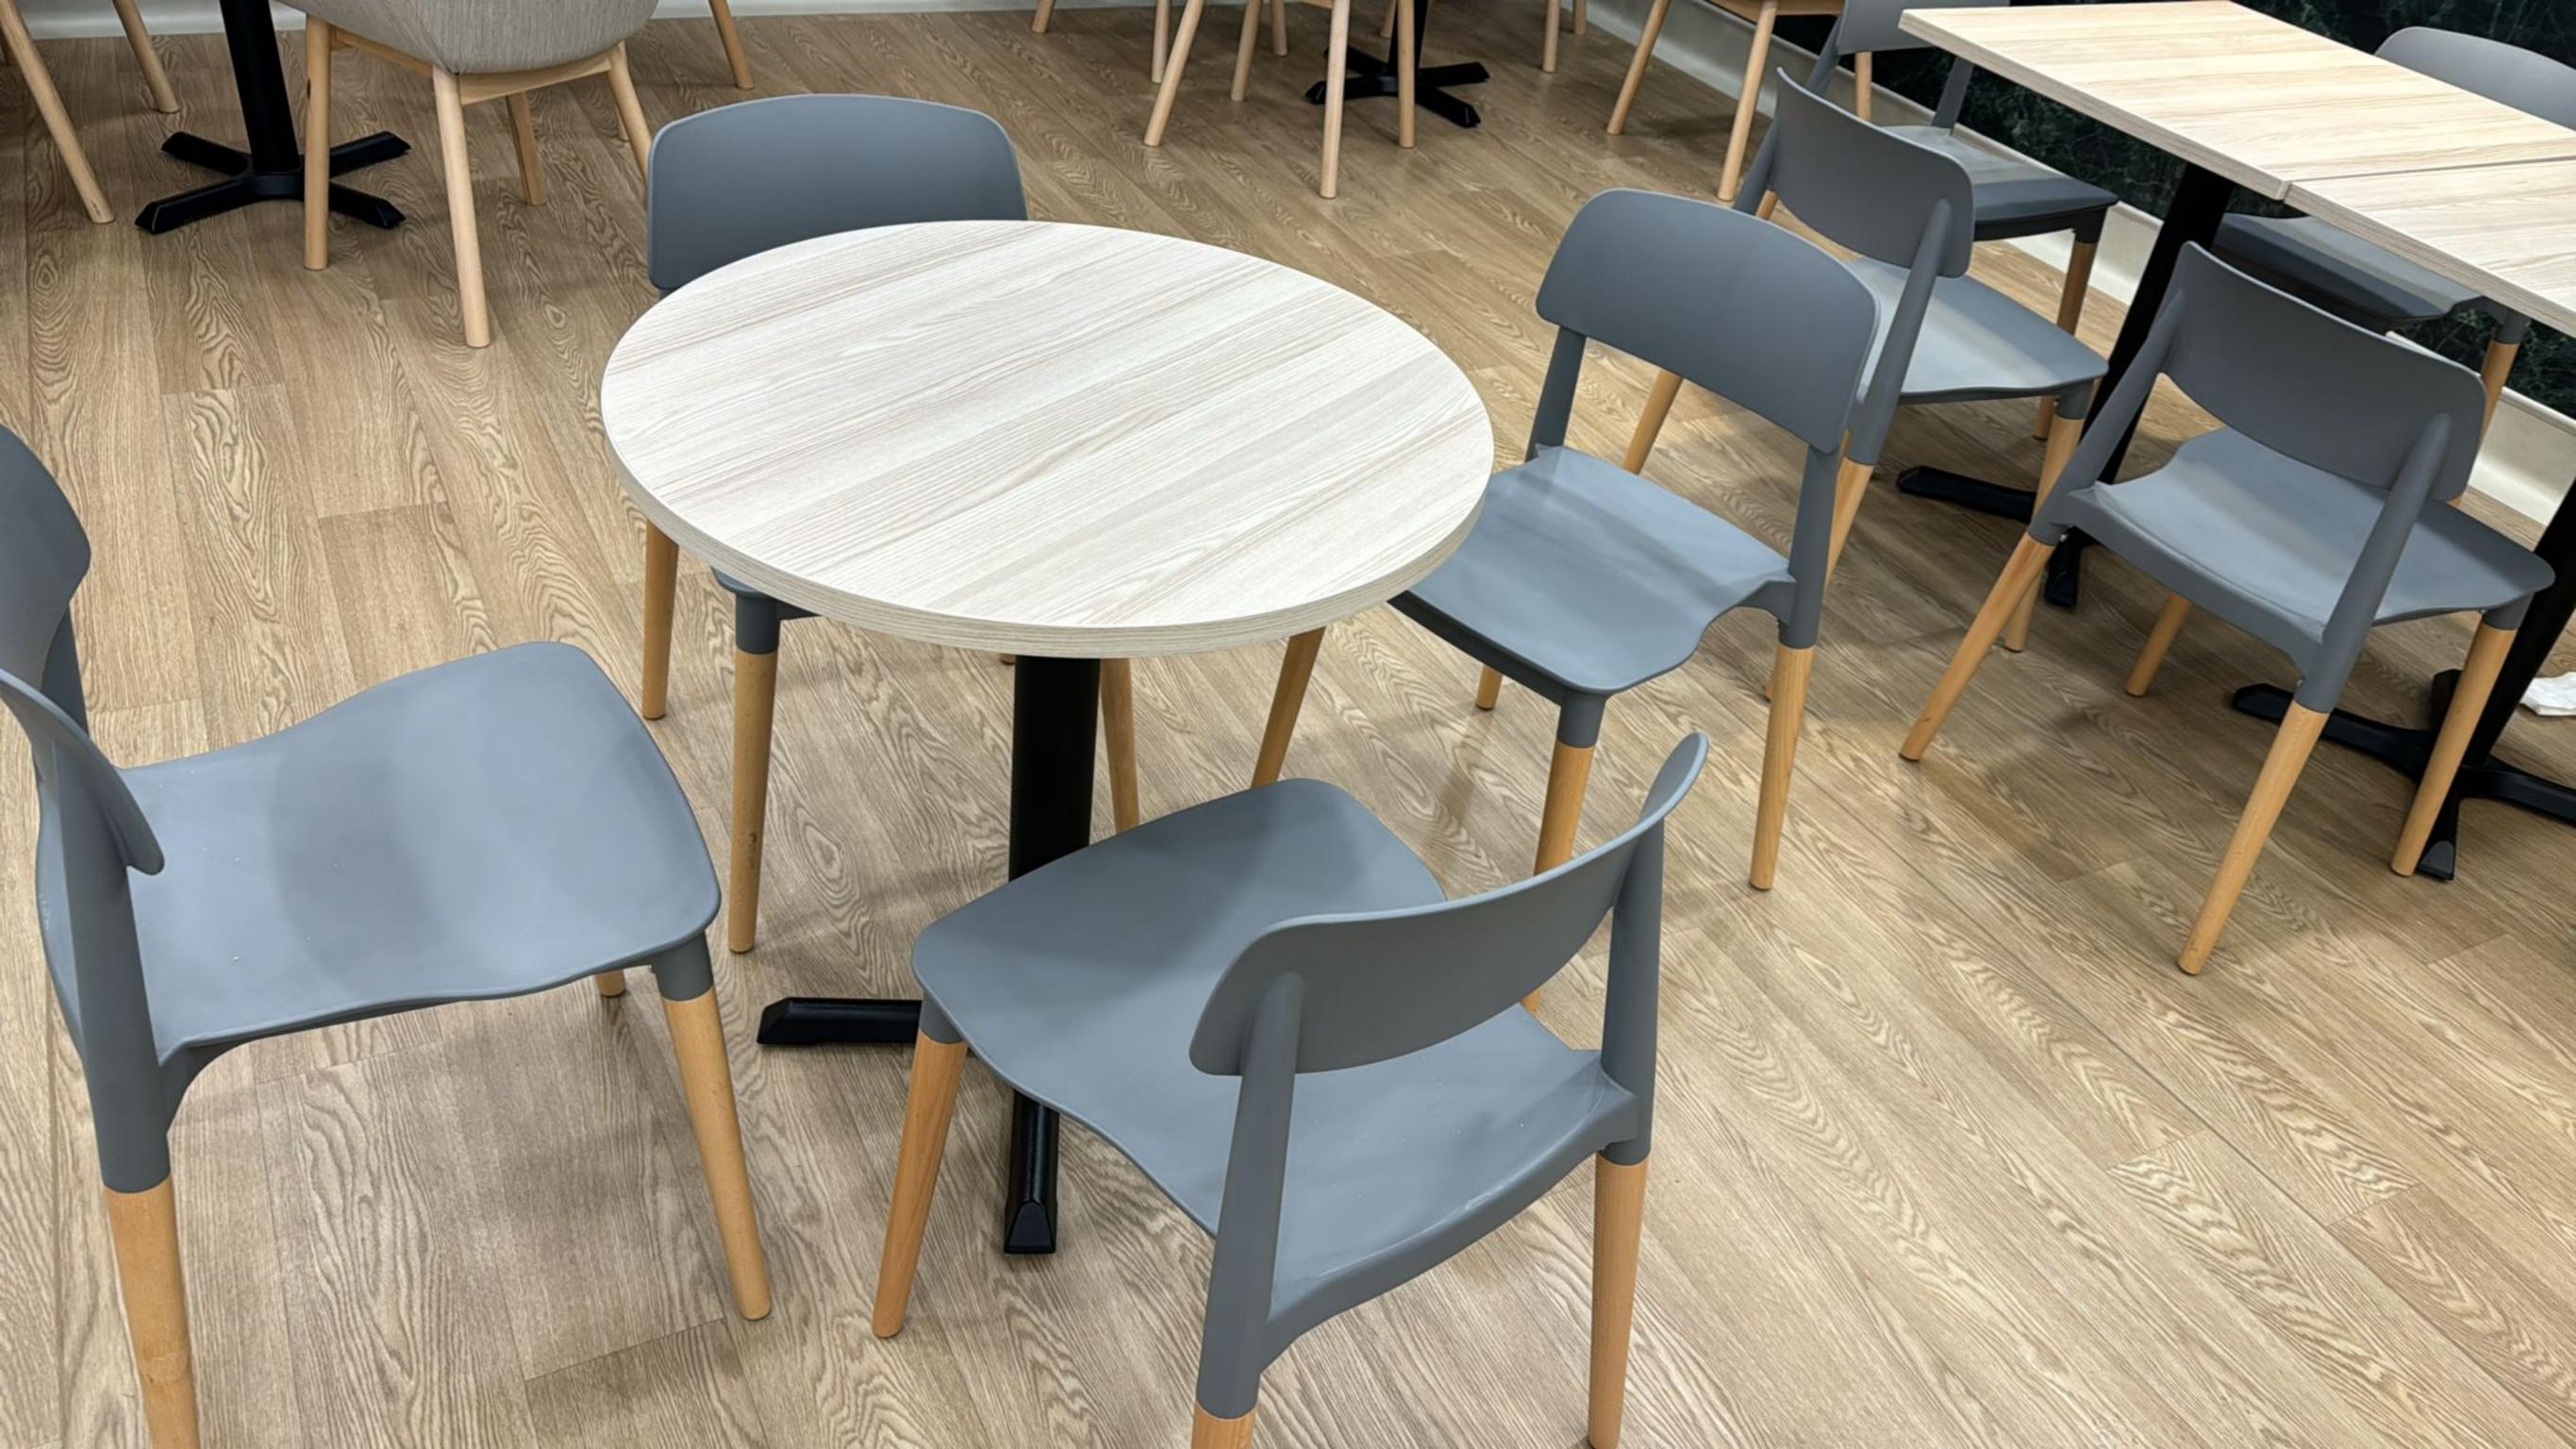

**Pictures of tables and chairs or barrier type/design:** Crispy Dosa Leicester Barrier.jpg,Crispy Dosa Leicester Table and Chairs.jpg

Additional information to support the application: They will have 6 barriers, 4 tables and 12

chairs in total.

Customer confirmed that they understand and agree to the Declaration.

Payment made for the application: £278

| T | C | o: |  |  |  |  |  |
|---|---|----|--|--|--|--|--|
|   |   |    |  |  |  |  |  |