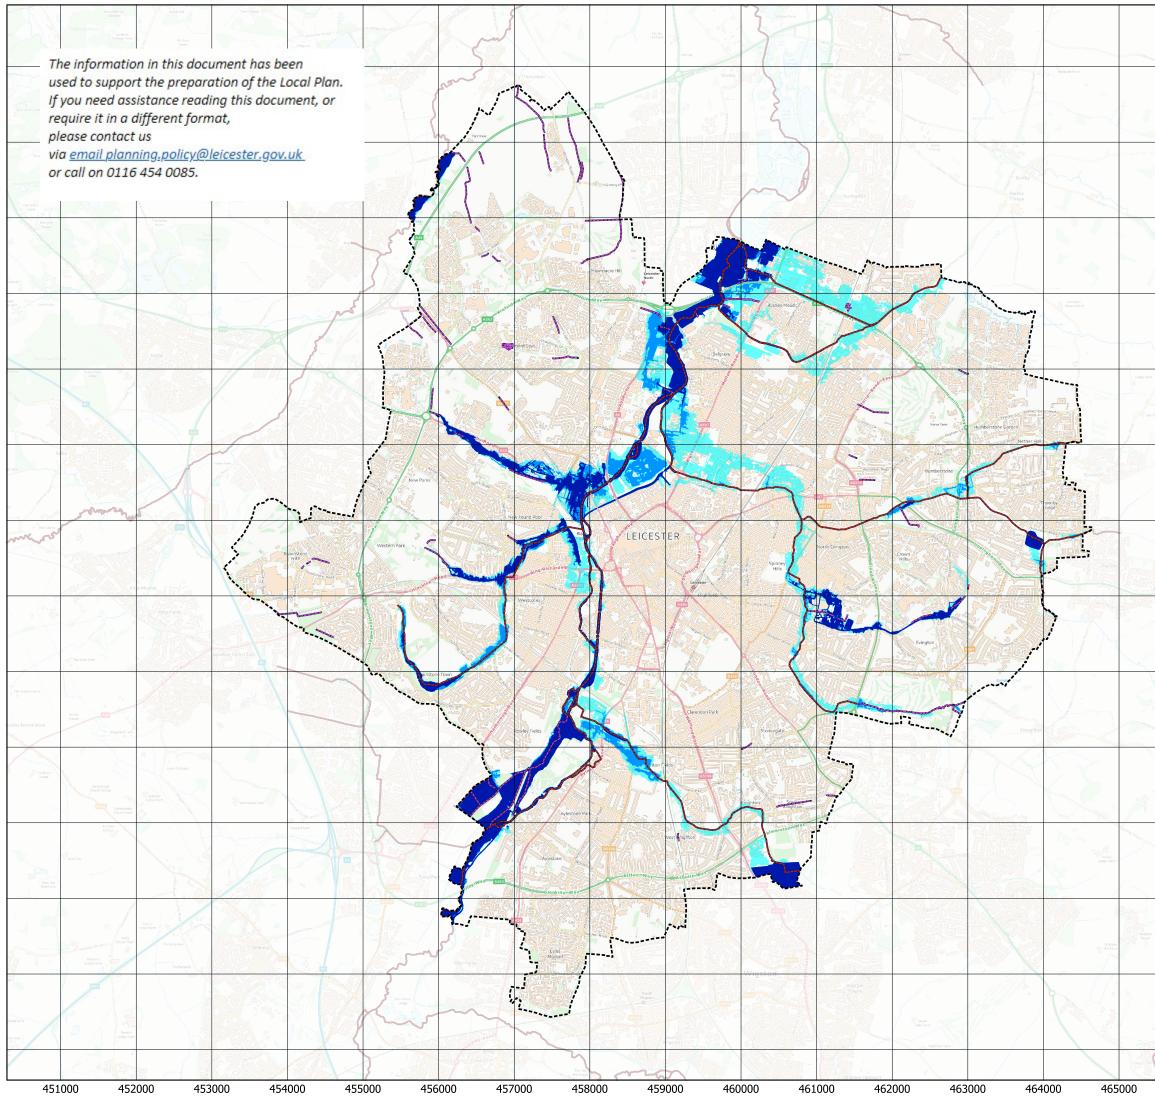

| 2 m                                        | Countrol of the       | 311000 | Leicester<br>City Council<br>Strategic Flood Risk Assessment<br>2022<br>Drawing Title<br>Flood Zones                                                                                                                                                                                                                                                                                                                                                                                                                                                                                    |                                                                                                                                                        |
|--------------------------------------------|-----------------------|--------|-----------------------------------------------------------------------------------------------------------------------------------------------------------------------------------------------------------------------------------------------------------------------------------------------------------------------------------------------------------------------------------------------------------------------------------------------------------------------------------------------------------------------------------------------------------------------------------------|--------------------------------------------------------------------------------------------------------------------------------------------------------|
|                                            | U                     | 310000 |                                                                                                                                                                                                                                                                                                                                                                                                                                                                                                                                                                                         |                                                                                                                                                        |
| Castaui Farm                               | Beetry<br>House As    | 309000 |                                                                                                                                                                                                                                                                                                                                                                                                                                                                                                                                                                                         |                                                                                                                                                        |
| Spring<br>Corange Farm                     | Beeby                 | 308000 | Map Number:                                                                                                                                                                                                                                                                                                                                                                                                                                                                                                                                                                             | Scale: 1:50000 @A3                                                                                                                                     |
| S<br>Little Book<br>Hendow<br>Endge Farm S |                       | 307000 | <ul> <li>500 1,000 1,500 2,000 m</li> <li>Leicester administrative boundary</li> <li>Main Rivers</li> <li>Mapped Ordinary Watercourses</li> <li>Flood Zone 3b</li> <li>Flood Zone 3a</li> <li>Flood Zone 2</li> <li>N.B. Only open channel ordinary watercourses identifiable from Ordnance Survey mapping are shown. Culverted Ordinary Watercourses are not. It is essential for developers to liaise with Leicester City Council and Severn Trent Water Ltd early in the development process to establish the presence or otherwise of culverted watercourses and sewers.</li> </ul> |                                                                                                                                                        |
| en Bana<br>Vicyosor<br>o Licóge            |                       | 306000 |                                                                                                                                                                                                                                                                                                                                                                                                                                                                                                                                                                                         |                                                                                                                                                        |
|                                            | Scratoft<br>Hill Farm | 305000 |                                                                                                                                                                                                                                                                                                                                                                                                                                                                                                                                                                                         |                                                                                                                                                        |
| ushby "                                    |                       | 304000 |                                                                                                                                                                                                                                                                                                                                                                                                                                                                                                                                                                                         |                                                                                                                                                        |
|                                            |                       | 303000 |                                                                                                                                                                                                                                                                                                                                                                                                                                                                                                                                                                                         |                                                                                                                                                        |
| autor tone                                 | Foug                  | 302000 |                                                                                                                                                                                                                                                                                                                                                                                                                                                                                                                                                                                         |                                                                                                                                                        |
| Cast                                       | A second              | 301000 |                                                                                                                                                                                                                                                                                                                                                                                                                                                                                                                                                                                         |                                                                                                                                                        |
| Stretton                                   | Affilia<br>Affilia    | 300000 |                                                                                                                                                                                                                                                                                                                                                                                                                                                                                                                                                                                         |                                                                                                                                                        |
|                                            | Stackby<br>House      | 299000 | This map was prepared solely for<br>Flood Risk Assessment. Flood risk of<br>the Risk Management Authoritie<br>Flood Risk Assessment, planning<br>must obtain the most up to date                                                                                                                                                                                                                                                                                                                                                                                                        | data is periodically updated by<br>es (RMAs). When preparing a<br>g applicants and consultants                                                         |
| Areat clan                                 |                       | 298000 | risk from the RMAs. New informa<br>supercedes the data displayee<br>catchment scale and should n<br>(planning application) scale. (<br>Copyright [and database right]<br>Agency data © Copyright and/c                                                                                                                                                                                                                                                                                                                                                                                  | ation may be available which<br>d on this map. This map is<br>ot be relied upon at a local<br>Contains OS data © Crown<br>(2022). Contains Environment |